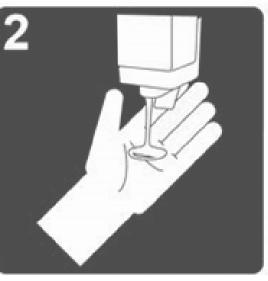

# Hand-washing instructions

WET HANDS

**APPLY SOAP** 

#### WASH FOR AT LEAST 20 SECONDS

RINSE

### Visitors must receive approval before entry

All Visitors / Contractors must