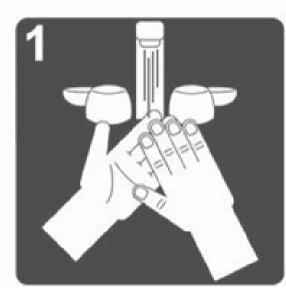

# Hand-washing instructions

WET HANDS

**APPLY SOAP** 

#### WASH FOR AT LEAST 20 SECONDS

RINSE

### Visitors must receive approval before entry

All Visitors / Contractors must