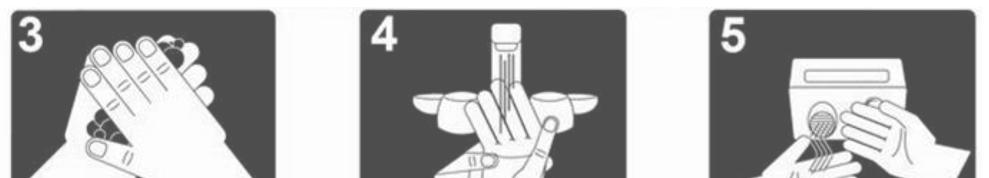

# Hand-washing instructions

WET HANDS

**APPLY SOAP** 

#### WASH FOR AT LEAST 20 SECONDS

RINSE

### Visitors must receive approval before entry

All Visitors / Contractors must