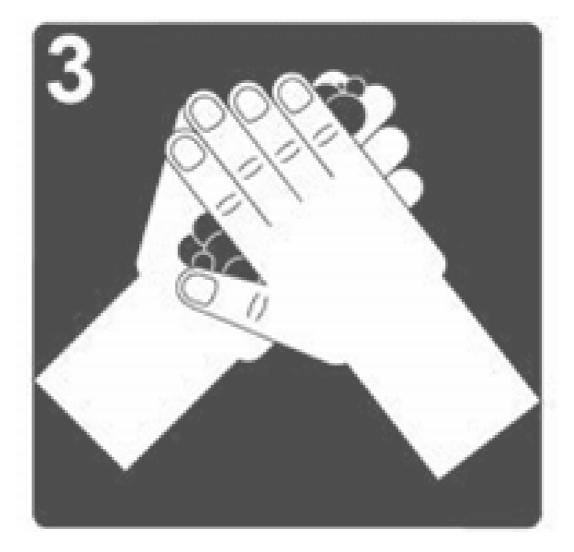

# Hand-washing instructions

## Remember to wash your hands for at least 20 seconds.

#### WASH FUK AI LEAST 20 SECONDS