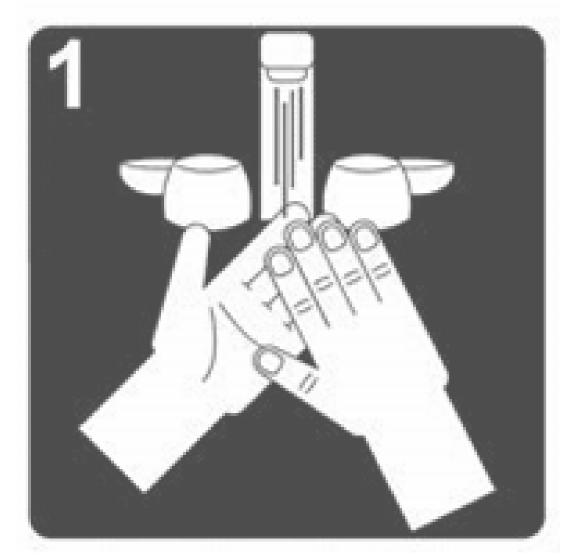

# Hand-washing instructions

## Remember to wash your hands for at least 20 seconds.

#### WASH FUK AI LEAST 20 SECONDS