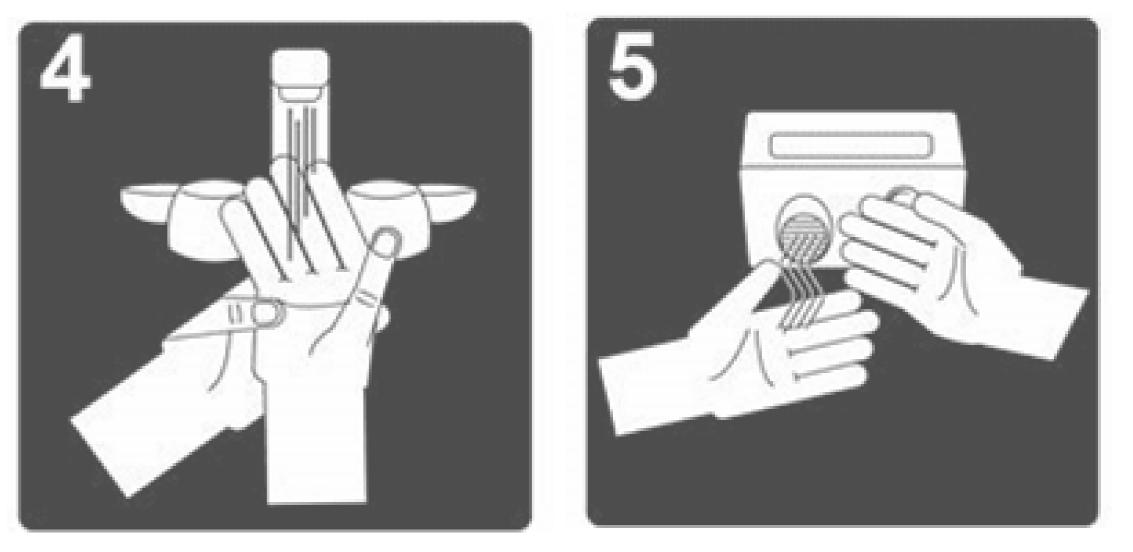

# Hand-washing instructions

#### **WET HANDS APPLY SOAP**

#### WASH FUK AI LEAST 20 SECONDS